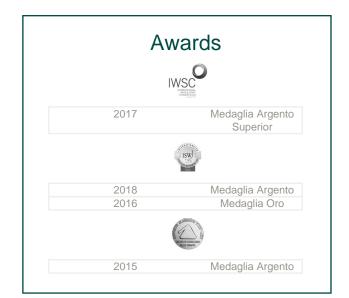

Elegant Cardboard Box **Pieces:** 1



#### **PRODUCT**

Article Code: GR150GG01E

Article Description: Gran Grappino® Bianco (42% Vol. -

1.50 Lt) AST E F.to/Cap: 1.50 lt Alchool: 42 % Vol.

Case: Elegant Cardboard Box



#### **GRAPPA TRENTINA**

**GRAPPA TRENTINA** 



## POMACE

Amarone, Teroldego, White Grapes



### **DISTILLATION TECHNIQUE**

Traditional distillation With Bain-marie in Discontinuous Alambic



#### **AGING**

No Aging



#### REFINEMENT

Resting in steel tanks



#### **FEATURES**

Color: crystalline, bright

Perfume: intense, harmonic, notes of small red fruit

Taste: enchanting, fruity



#### **SERVICE TEMPERATURE**

10-14° GRADI



#### **COSERVATION**

Protected from light and heat sources



# **ALLERGENS**

NOTHING



#### **CERTIFICATIONS**

AEO, IFS, BIO